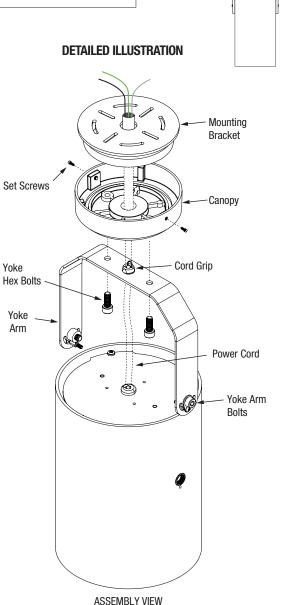

## **INSTALLATION INSTRUCTIONS:**

- 1) Thread wiring through Yoke center hole, Canopy, and Mounting Bracket assembly.
- Determine cord length needed by rotating the Cylinder to the desired angle on the yoke (no more than 90°). Then, trim excess cord and make wiring connections at the J-Box. Be sure to follow all NEC and local codes for wiring.
- 3) Use J-Box mounting screws to fasten the Mounting Bracket to the J-Box on the intended surface. It mounts to a standard sized octagonal J-Box (by others).
- 4) Open Cord Grip and fasten it around the cord with larger, finished face pointing downward just below the Yoke center hole. Snap Cord Grip shut and push it up into Yoke center hole until fully seated.
- 5) Attach the Yoke to the Canopy using the (2) supplied Yoke Hex Bolts.
- 6) Push the Canopy up onto the Mounting Bracket and tighten the Set Screws until fixture hangs freely. Coil any loose wiring into Canopy as needed.
- 7) To adjust fixture angle slightly, loosen Canopy Set Screws to set lateral direction and Yoke Arm Bolts to set the vertical beam direction.
- 8) Restore power to circuit, then test fixture.