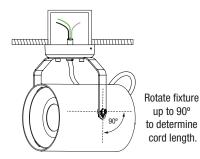

## **INSTALLATION INSTRUCTIONS:**

- 1) Thread wiring through Yoke center hole, Canopy, and Mounting Bracket assembly.
- Determine cord length needed by rotating the Cylinder to the desired angle on the yoke (no more than 90°). Then, trim excess cord and make wiring connections at the J-Box. Be sure to follow all NEC and local codes for wiring.
- 3) Use J-Box mounting screws to fasten the Mounting Bracket to the J-Box on the intended surface. It mounts to a standard sized octagonal J-Box (by others).
- 4) Open Cord Grip and fasten it around the cord with larger, finished face pointing downward just below the Yoke center hole. Snap Cord Grip shut and push it up into Yoke center hole until fully seated.
- 5) Attach the Yoke to the Canopy using the (2) supplied Yoke Hex Bolts.
- 6) Push the Canopy up onto the Mounting Bracket and tighten the Set Screws until fixture hangs freely. Coil any loose wiring into Canopy as needed.
- 7) To adjust fixture angle slightly, loosen Canopy Set Screws to set lateral direction and Yoke Arm Bolts to set the vertical beam direction.
- 8) Restore power to circuit, then test fixture.