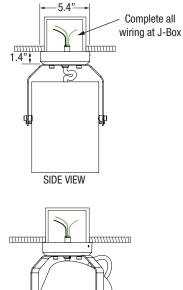

## **INSTALLATION INSTRUCTIONS:**

- 1) Thread wiring through Yoke center hole, Canopy, and Mounting Bracket assembly.
- Determine cord length needed by rotating the Cylinder to the desired angle on the yoke (no more than 90°). Then, trim excess cord and make wiring connections at the J-Box. Be sure to follow all NEC and local codes for wiring.
- 3) Use J-Box mounting screws to fasten the Mounting Bracket to the J-Box on the intended surface. It mounts to a standard sized octagonal J-Box (by others).
- 4) Open Cord Grip and fasten it around the cord with larger, finished face pointing downward just below the Yoke center hole. Snap Cord Grip shut and push it up into Yoke center hole until fully seated.
- 5) Attach the Yoke to the Canopy using the (2) supplied Yoke Hex Bolts.
- 6) Push the Canopy up onto the Mounting Bracket and tighten the Set Screws until fixture hangs freely. Coil any loose wiring into Canopy as needed.
- 7) To adjust fixture angle slightly, loosen Canopy Set Screws to set lateral direction and Yoke Arm Bolts to set the vertical beam direction.
- 8) Restore power to circuit, then test fixture.