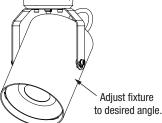

## **INSTALLATION INSTRUCTIONS:**

- 1) Thread wiring through Yoke center hole, Canopy, and Mounting Bracket assembly.
- Determine cord length needed by rotating the Cylinder to the desired angle on the yoke (no more than 90°). Then, trim excess cord and make wiring connections at the J-Box. Be sure to follow all NEC and local codes for wiring.
- 3) Use J-Box mounting screws to fasten the Mounting Bracket to the J-Box on the intended surface. It mounts to a standard sized octagonal J-Box (by others).
- 4) Open Cord Grip and fasten it around the cord with larger, finished face pointing downward just below the Yoke center hole. Snap Cord Grip shut and push it up into Yoke center hole until fully seated.
- 5) Attach the Yoke to the Canopy using the (2) supplied Yoke Hex Bolts.
- 6) Push the Canopy up onto the Mounting Bracket and tighten the Set Screws until fixture hangs freely. Coil any loose wiring into Canopy as needed.
- 7) To adjust fixture angle slightly, loosen Canopy Set Screws to set lateral direction and Yoke Arm Bolts to set the vertical beam direction.
- 8) Restore power to circuit, then test fixture.